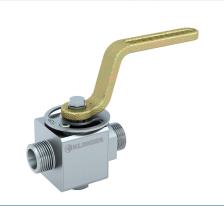

# ABZ 12 X-KAF, PN250, SWL12 with locking disc

Body length 70 mm

X-KAF -200°C to +400°C, PN250

| Product details | <ul> <li>» Straight through cock</li> <li>» PN250</li> <li>» Cylindrical plug</li> <li>» Stainless steel X</li> <li>» Elastic packing sleeve KAF</li> <li>» With hand lever</li> <li>» With/without locking disc</li> </ul> | General features  » 90°-rotation ensures immediate opening and closing procedure  » Hand operation enables throttling, therefore usage in blow-down lines possible  » Simple maintenance: The packing sleeve can be replaced within minutes with the cock staying in the line  » No jamming caused by corrosion | opening and closing procedure  » Hand operation enables throttling, therefore usage in blow-down lines possible  » Simple maintenance: The packing sleeve can be replaced within |
|-----------------|-----------------------------------------------------------------------------------------------------------------------------------------------------------------------------------------------------------------------------|-----------------------------------------------------------------------------------------------------------------------------------------------------------------------------------------------------------------------------------------------------------------------------------------------------------------|----------------------------------------------------------------------------------------------------------------------------------------------------------------------------------|
| Connections     | Cutting ring connection SWL12                                                                                                                                                                                               |                                                                                                                                                                                                                                                                                                                 |                                                                                                                                                                                  |
| Certificates    | VDI 2440                                                                                                                                                                                                                    |                                                                                                                                                                                                                                                                                                                 | " INO JAITIITIING CAUSED BY CORTOSION                                                                                                                                            |