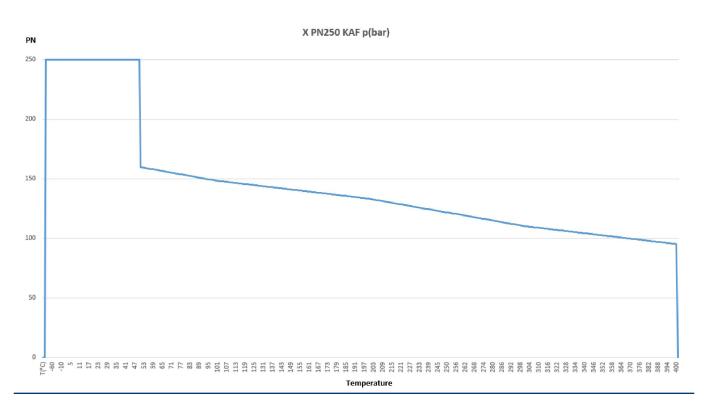

# ABZ 12 X-KAF, PN250, SWL12 with locking disc

Body length 70 mm

X-KAF -200°C to +400°C, PN250

| Product details | <ul> <li>» Straight through cock</li> <li>» PN250</li> <li>» Cylindrical plug</li> <li>» Stainless steel X</li> <li>» Elastic packing sleeve KAF</li> <li>» With hand lever</li> <li>» With/without locking disc</li> </ul> | General features  » 90°-rotation ensures immediate opening and closing procedure  » Hand operation enables throttling, therefore usage in blow-down lines possible  » Simple maintenance: The packing sleeve can be replaced within minutes with the cock staying in the line  » No jamming caused by corrosion | opening and closing procedure  » Hand operation enables throttling, therefore usage in blow-down lines possible  » Simple maintenance: The packing sleeve can be replaced within |
|-----------------|-----------------------------------------------------------------------------------------------------------------------------------------------------------------------------------------------------------------------------|-----------------------------------------------------------------------------------------------------------------------------------------------------------------------------------------------------------------------------------------------------------------------------------------------------------------|----------------------------------------------------------------------------------------------------------------------------------------------------------------------------------|
| Connections     | Cutting ring connection SWL12                                                                                                                                                                                               |                                                                                                                                                                                                                                                                                                                 |                                                                                                                                                                                  |
| Certificates    | VDI 2440                                                                                                                                                                                                                    |                                                                                                                                                                                                                                                                                                                 | " INO JAITIITIING CAUSED BY CORTOSION                                                                                                                                            |

**Temperature** 