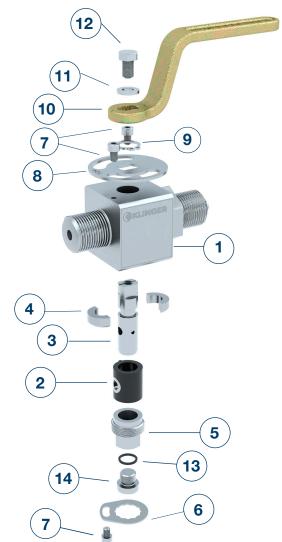

### Parts list

| Pos. | number | name                 |
|------|--------|----------------------|
| 1    | 1      | Body                 |
| 2    | 1      | Packing sleeve       |
| 3    | 1      | Cock plug            |
| 4    | 2      | Split ring           |
| 5    | 1      | Tightening nut       |
| 6    | 1      | Locking disc         |
| 7    | 3      | Fillister head screw |
| 8    | 1      | Stop - Locking disc  |
| 9    | 1      | Secure ring          |
| 10   | 1      | Hand lever           |
| 11   | 1      | Disc                 |
| 12   | 1      | Hexagon head screw   |
| 13   | 1      | Gasket               |
| 14   | 1      | Screw plug           |